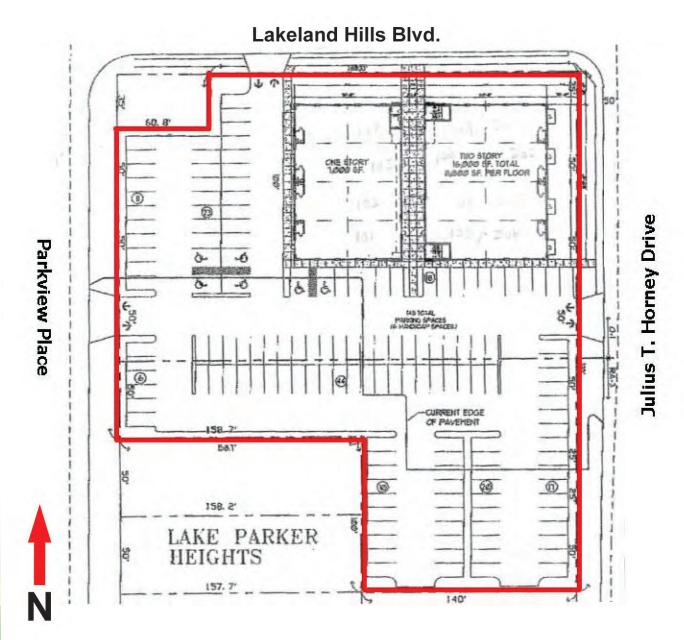

Land Size/Dimensions 1.89 acres (8, 328 SF +)

260.80' frontage Lakeland Hills Blvd x 335' + depth

Utilities City of Lakeland municipal electric – water and sewer

Parking 149 parking spaces (6.8/1,000 SF includes 6 ADA spaces)

Comments Prime medical/professional location with high visibility

accessibility and signage (pylon).

Lease Rate \$15.50/SF, NNN (CAM charges est. at \$4.00/SF)

Contact Maria Mahoney, Florida Licensed Real Estate Broker