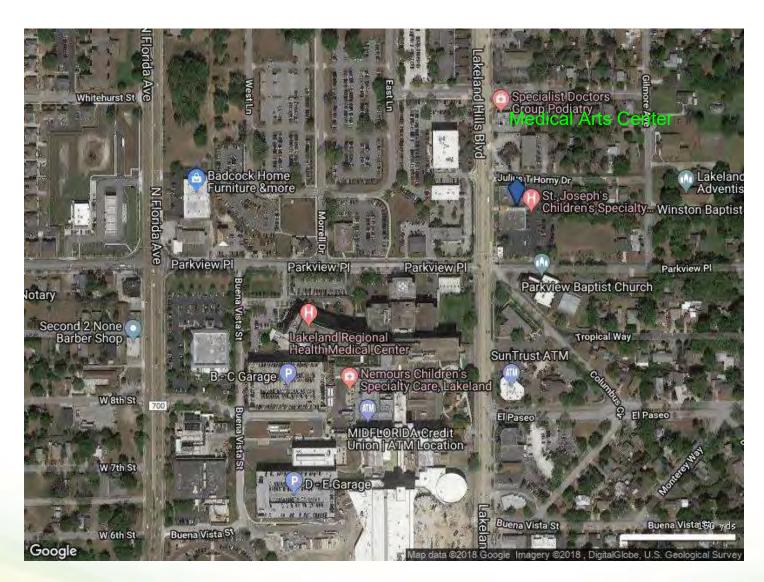

## LAKELAND – MEDICAL ARTS CENTER MEDICAL/PROFESSIONAL SUITES FOR LEASE

Property Identification Medical Arts Center

Property Address 1417 Lakeland Hills Boulevard

Lakeland, FL 33805

Property Location On Lakeland's premier entrance, at the center of the City's

medical health service corridor and Marchant Stadium,

Detroit Tigers' Spring training facility – directly across LRHC (Lakeland Regional Health Center), Watson Clinic, Lakeland

Regional Cancer Care, the Center for Cancer Care and Research and other medical facilities. Immediate access to I-4 (exit 33) and the new Florida Polytechnic University – the property can be also be accessed from Parkview Place

and T. Julius Horney Drive.

Property Type Class "A" medical/professional building

Size Building/Features 22,000  $\pm$  SF, 2-story, CB construction, built 2004, elevator,

atrium – breezeway – glass storefront – superior interior

#### **Traffic Count**