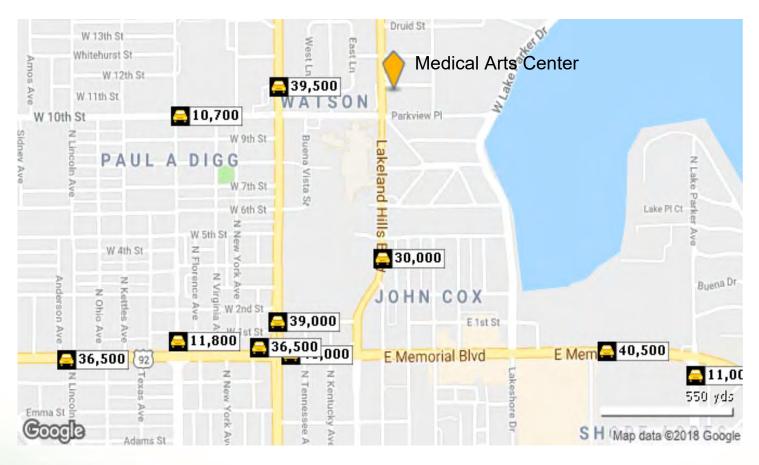

report licensed to The Mahoney Group, Inc. - 498563.



### 1417 Lakeland Hills Blvd. Suite 201, 202, 203 Lakeland, FL 33805 Lakeland Hills Blvd.





#### 1417 Lakeland Hills Blvd. Lakeland, FL 33805



DISCLAIMER: Information contained herein is from sources deemed reliable, but not verified and no warranty is made as to the accuracy thereof. This offering is made subject to errors. Omissions, change of price or other conditions, prior sale or lease or withdrawal without notice. Prospective buyers/ tenants are encouraged to verify, independently, all pertinent data. The Mahoney Group, Inc. 3825 S. Florida Avenue, Suite 5, Lakeland, Florida 33813 is the agent of and represents the Owner/Landlord of this property.



# 1417 Lakeland Hills Blvd. Lakeland, FL 33805

#### **Traffic Count**