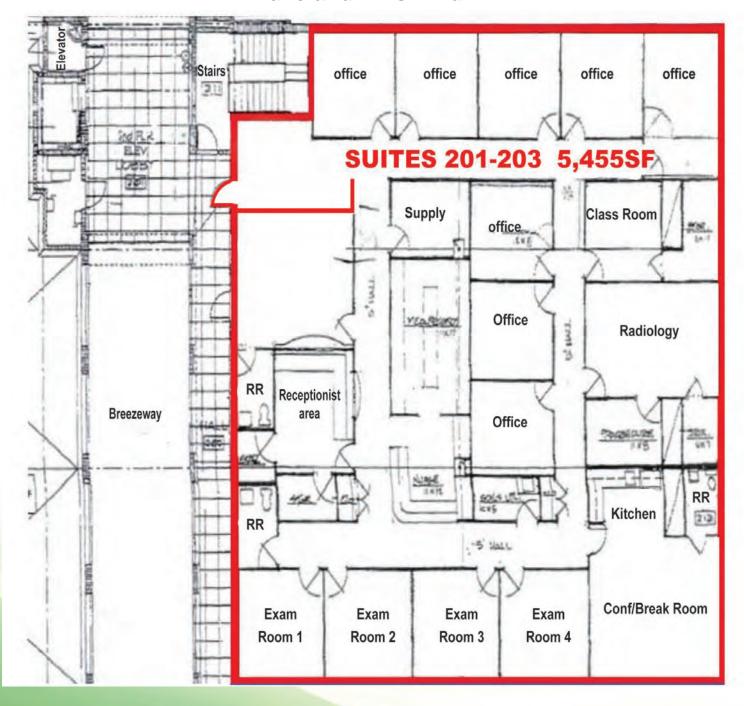

finish for medical/professional use.

| NORTH WING - 2 <sup>ND</sup> FLOOR              |
|-------------------------------------------------|
| Current suite is 5,455 SF                       |
| Can be divided into multiple suites as follows: |
| Suite 201 – 1,705 SF                            |
| Suite 202 – 1,875 SF                            |
| Suite 203 – 1,875 SF                            |

### 1417 Lakeland Hills Blvd. Suite 201, 202, 203 Lakeland, FL 33805 Lakeland Hills Blvd.