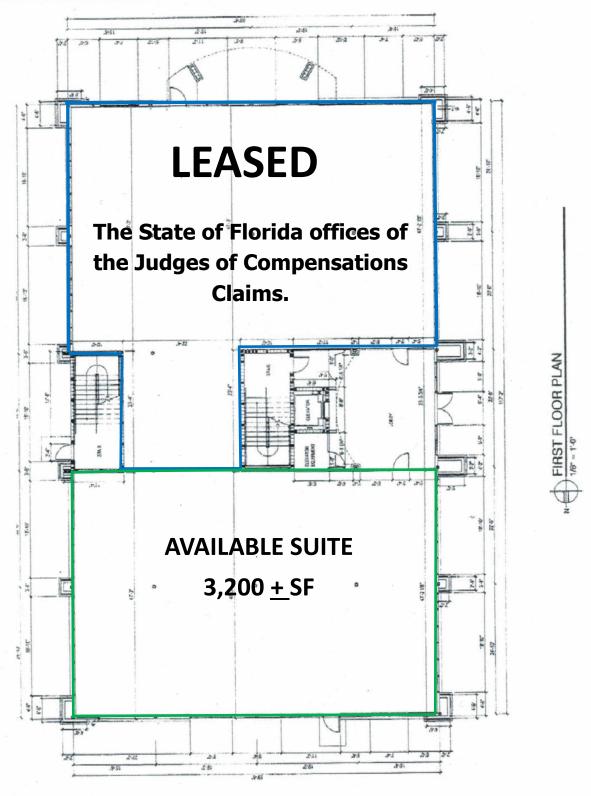

## **Prime South Florida Avenue Office Space for Lease**

212 E. Highland Drive, Lakeland, FL 33813

- Class "A" Office Building Built 2009
- Off South Florida Avenue (Lakeland's Main North/South Thoroughfare)
- $3,200 \pm NRSF$
- Lease Rate: \$16.00/SF, NNN with generous allowance for build-out

demographics residential hub

Type Property 2-story, 16,000 SF, Class "A" office building, built 2009

- Classic Architecture

Available Space  $3,200 \pm NRSF$  located on the North side of building

Features Currently raw shell space ready for build-out to Tenant's

specifications – sprinkler system – common lobby – elevator – perimeter glass bay windows – up to 10'

finished ceiling height.

Parking Ample parking on a non-exclusive basis

Zoning Commercial – City of Lakeland