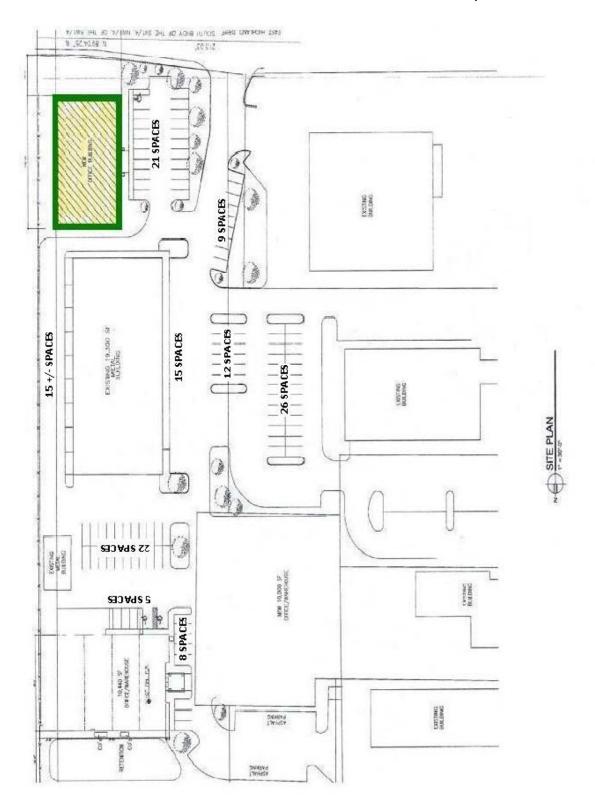

## WFT BUILDING - BROCHURE

Property Identification WFT BUILDING

Property Address 212 E. Highland Drive, Lakeland, FL 33813

Property Location NE Corner of S. Florida Avenue and Highland Drive

behind Walgreens, in a major commercial and high

demographics residential hub

Type Property 2-story, 16,000 SF, Class "A" office building, built 2009

- Classic Architecture

Available Space  $3,200 \pm NRSF$  located on the North side of building

Features Currently raw shell space ready for build-out to Tenant's

specifications – sprinkler system – common lobby – elevator – perimeter glass bay windows – up to 10'

finished ceiling height.

Parking Ample parking on a non-exclusive basis

Zoning Commercial – City of Lakeland