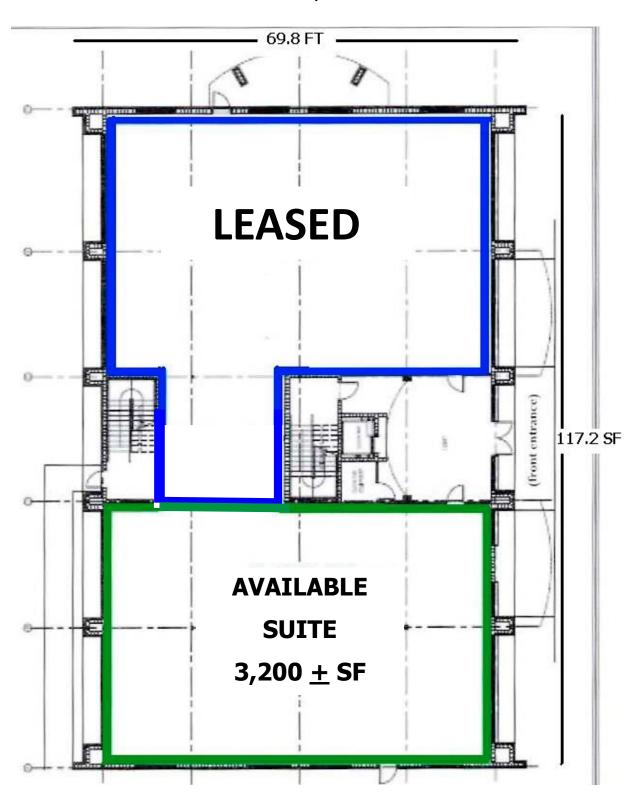

## **Prime South Florida Avenue Office Space for Lease**

212 E. Highland Drive, Lakeland, FL 33813

- Class "A" Office Building Built 2009
- Off South Florida Avenue (Lakeland's Main North/South Thoroughfare)
- $3,200 \pm NRSF$
- Lease Rate: \$16.00/SF, NNN with generous allowance for build-out

demographics residential hub

Type Property 2-story, 16,000 SF, Class "A" office building, built 2009

- Classic Architecture

Available Space  $3,200 \pm NRSF$  located on the North side of building

Features Currently raw shell space ready for build-out to Tenant's

specifications – sprinkler system – common lobby – elevator – perimeter glass bay windows – up to 10'

finished ceiling height.

Parking Ample parking on a non-exclusive basis

Zoning Commercial – City of Lakeland