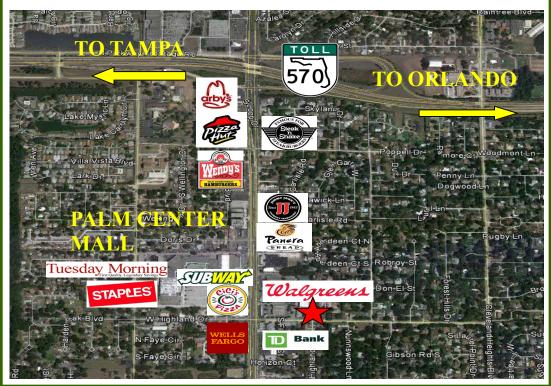

## WFT BUILDING - BROCHURE

Property Identification WFT BUILDING

Property Address 212 E. Highland Drive, Lakeland, FL 33813

Property Location NE Corner of S. Florida Avenue and Highland Drive

behind Walgreens, in a major commercial and high

demographics residential hub

Type Property 2-story, 16,000 SF, Class "A" office building, built 2009

- Classic Architecture

Available Space  $3,200 \pm NRSF$  located on the North side of building

Features Currently raw shell space ready for build-out to Tenant's