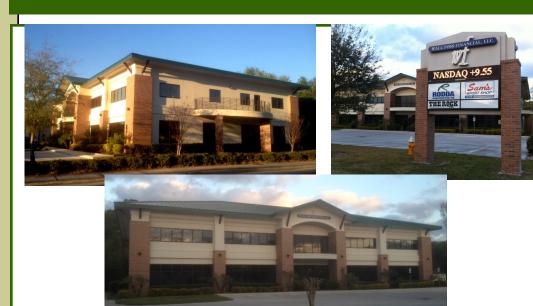

## **Prime South Florida Avenue Office Space for Lease**

212 E. Highland Drive, Lakeland, FL 33813

- Class "A" Office Building Built 2009
- Off South Florida Avenue (Lakeland's Main North/South Thoroughfare)
- $3,200 \pm NRSF$
- Lease Rate: \$16.00/SF, NNN with generous allowance for build-out

## WFT BUILDING - BROCHURE

Property Identification WFT BUILDING

Property Address 212 E. Highland Drive, Lakeland, FL 33813

Property Location NE Corner of S. Florida Avenue and Highland Drive

behind Walgreens, in a major commercial and high

demographics residential hub

Type Property 2-story, 16,000 SF, Class "A" office building, built 2009

- Classic Architecture

Available Space  $3,200 \pm NRSF$  located on the North side of building

Features Currently raw shell space ready for build-out to Tenant's