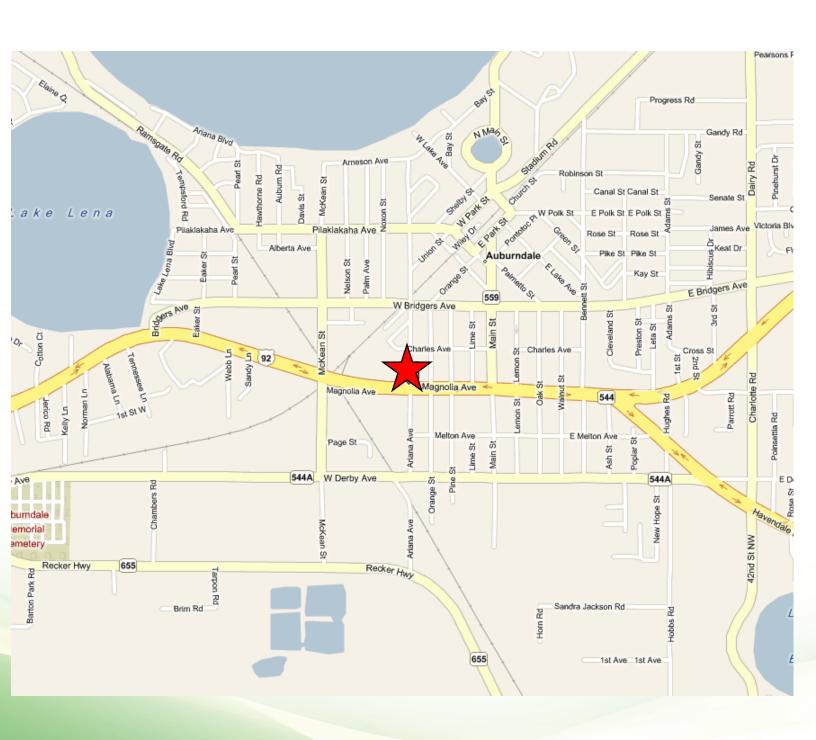

# Property Located at 904-910 Magnolia Ave Auburdale, FL 33823

- On US 92 E in high commerical corridor serving
   Auburndale, Lakeland, and Winter Haven--Prime visibility
   and signage.
- ♦ Total building size: 12,900 SF
- ♦ Concrete block building with complete renovation Winter 2017
- Ample Parking
- ♦ Offers excellent visibility and access for a variety of businesses from retail to office

### **AUBURNDALE, FLORIDA 33823**

Identification: Bridgeview Plaza

Property Address: 904 – 910 Magnolia Avenue, Auburndale, Florida 33823

Property Folio: 25-28-10-322000-000093, Polk County

Property Location: Located NW corner US Highway 92/Magnolia Avenue and Ariana Avenue,

just blocks West of Downtown Auburndale (Main Street), on major East /

West commercial corridor.

Type Property: Commercial Plaza – Retail/Office Strip Center

Size Property: 1.20 acres (52,272 <u>+</u> SF)