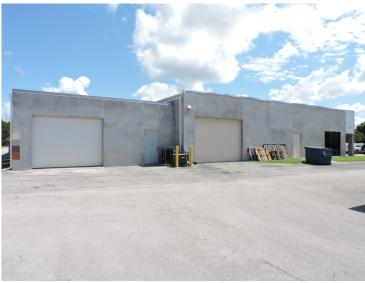

## **PROPERTY PHOTOS**

### 12,900 SF Commercial Building 904 – 910 Magnolia Ave. Auburndale, FL 33823