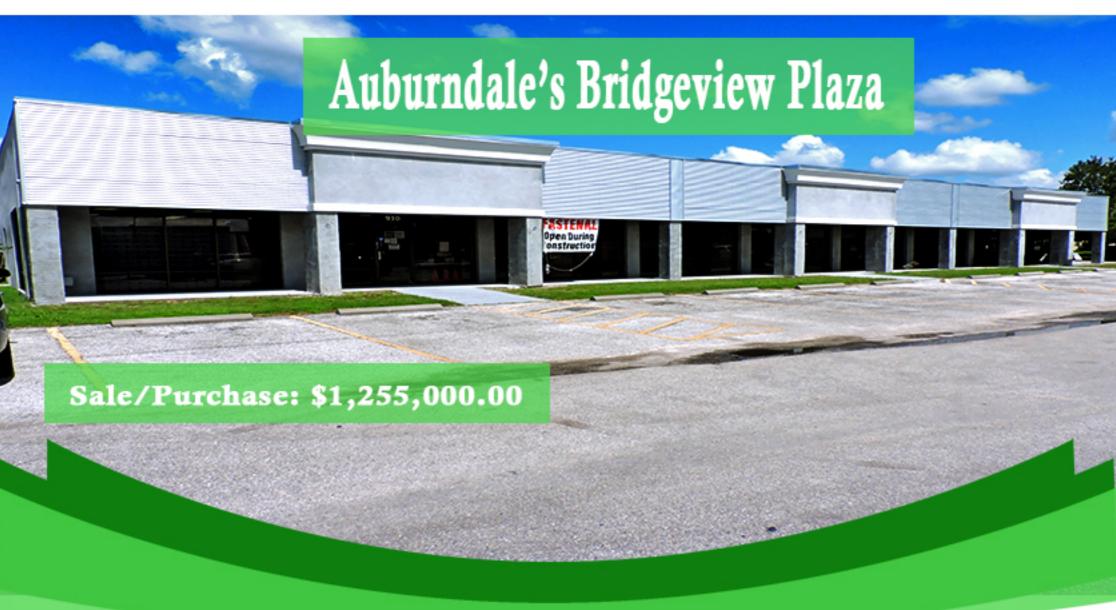

#### COMMERCIAL PLAZA - FOR SALE

### **AUBURNDALE, FLORIDA 33823**

Identification: Bridgeview Plaza

Property Address: 904 – 910 Magnolia Avenue, Auburndale, Florida 33823

Property Folio: 25-28-10-322000-000093, Polk County

Property Location: Located NW corner US Highway 92/Magnolia Avenue and Ariana Avenue,

Ad Valorem Taxes: \$7,565.53 Year 2017

Sale/Purchase Price: \$1,225,000.00 - cash to seller - Pro-Forma upon prospect registration.

Comments: Excellent investment opportunity in prime location. Established tenants