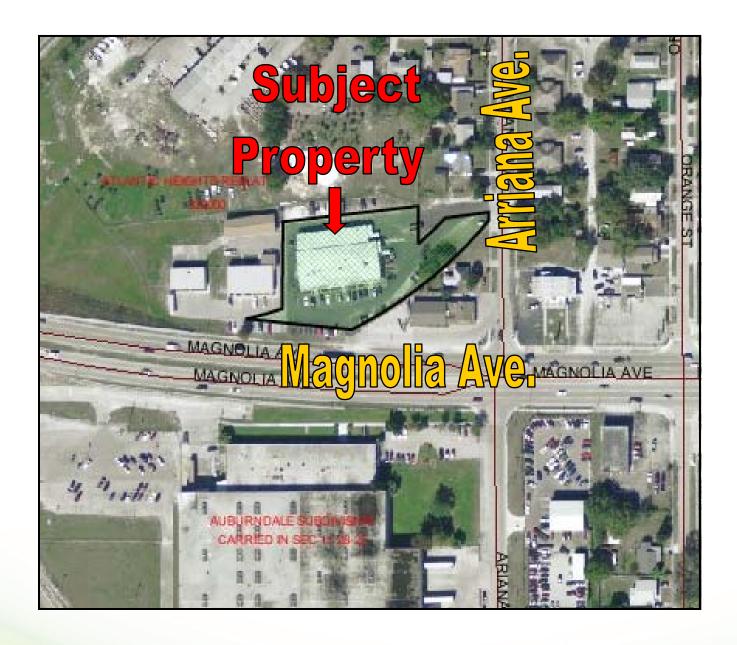

### **AUBURNDALE, FLORIDA 33823**

Identification: Bridgeview Plaza

Property Address: 904 – 910 Magnolia Avenue, Auburndale, Florida 33823

Property Folio: 25-28-10-322000-000093, Polk County

Property Location: Located NW corner US Highway 92/Magnolia Avenue and Ariana Avenue,

just blocks West of Downtown Auburndale (Main Street), on major East /

West commercial corridor.

Type Property: Commercial Plaza – Retail/Office Strip Center

Size Property: 1.20 acres (52,272 <u>+</u> SF)

Property Dimensions: 186.2' on US 92/Magnolia Avenue x 312.37' on Ariana Avenue.

Size Building: 12,900 SF building, steel construction, built in 1983.

Divided into several units for retail, office & warehouse.