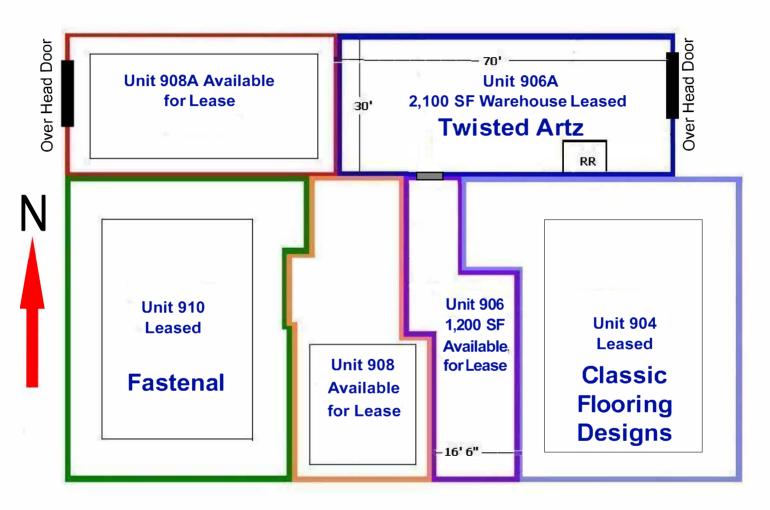

Property Dimensions: 186.2' on US 92/Magnolia Avenue x 312.37' on Ariana Avenue.

Size Building: 12,900 SF building, steel construction, built in 1983.

Divided into several units for retail, office & warehouse.

new paving.

Renovations also included Suites 904-906 A – 908 and 910.

Land Use/Zoning: Primary Activity Center/C-3 City of Auburndale

Utilities: Electric: Tampa Electric Company – Municipal water and sewer.