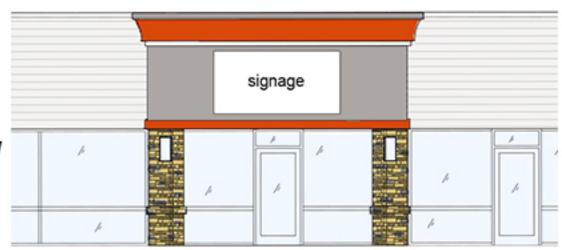

Example store frontage post-remodel!

For further information please contact Maria Mahoney 863-619-6740

3825 South Florida Ave. Suite 5 Lakeland, FL 33813 www.mahoneygroupinc.com

Features: Storefront glass façade with covered walkway. Individual tenants' signage

on mansard – units are separately metered for electric - Ample parking

Property Condition: Building was fully renovated Spring 2018 to include:

\*\*Complete new roofing system including new steel decking \*\*

\*\* stucco building exterior \*\* New façade design with 3 prominent features of steel face and stone columns \*\* New electric under canopy and stone columns \*\* New paint interior and exterior of building \*\* new landscape design with new irrigation system \*\*