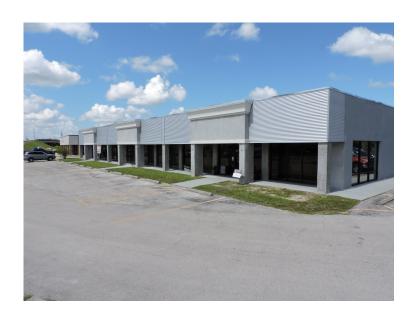

## **PROPERTY PHOTOS**

### Bridgeview Plaza 904-910 Magnolia Avenue Auburndale, FL 33823

### 12,900 SF Commercial Building

904 – 910 Magnolia Ave. Auburndale, FL 33823