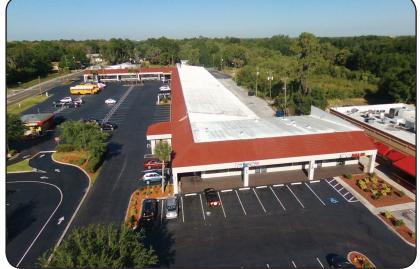

**RETAIL / OFFICE SUITES FOR LEASE** 

4525 South Florida Avenue, Lakeland, FL 33813

- Retail/Office suites for lease from 1,200 SF
- Well established plaza at major signalized intersection. Superior location and prime visibility and access in South Lakeland's high demographics' area. Flexible size suites and signage opportunity on existing pylon sign.
- NE Corner of South Florida Avenue (lakeland's main North/South thoroughfare) and Alamo Drive.
- Lease Rate: from \$14.00/SF plus applicable sales tax.
- NNN lease CAM charges \$3.90/SF

## **RETAIL/OFFICE SUITES FOR LEASE**

Property Identification:

Property Address:

**Property Location:** 

Alamo PLAZA

4525 South Florida Avenue, Lakeland, FL 33813

NE corner of South Florida Avenue (Lakeland's main North/South thoroughfare) and Alamo Drive at at signalized intersection. RECE[