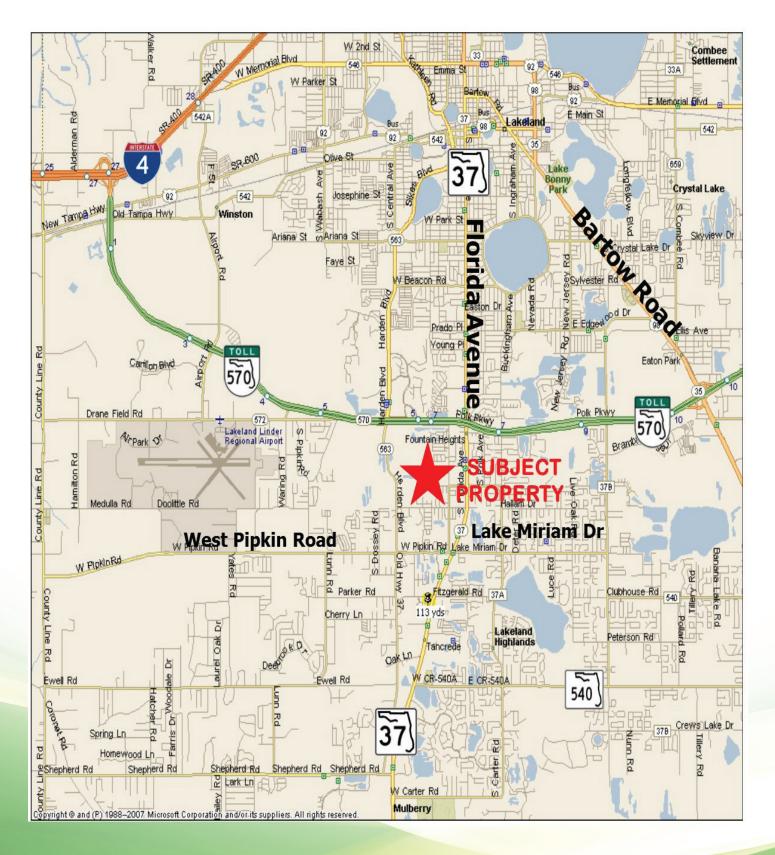

**RETAIL / OFFICE SUITES FOR LEASE** 

4525 South Florida Avenue, Lakeland, FL 33813

- Retail/Office suites for lease from 1,200 SF
- Well established plaza at major signalized intersection. Superior location and prime visibility and access in South Lakeland's high demographics' area. Flexible size suites and signage opportunity on existing pylon sign.
- NE Corner of South Florida Avenue (lakeland's main North/South thoroughfare) and Alamo Drive.
- Lease Rate: from \$14.00/SF plus applicable sales tax.
- NNN lease CAM charges \$3.90/SF

## **RETAIL/OFFICE SUITES FOR LEASE**

Property Identification:

Property Address:

**Property Location:** 

Alamo PLAZA

4525 South Florida Avenue, Lakeland, FL 33813

NE corner of South Florida Avenue (Lakeland's main North/South thoroughfare) and Alamo Drive at at signalized intersection. RECE[