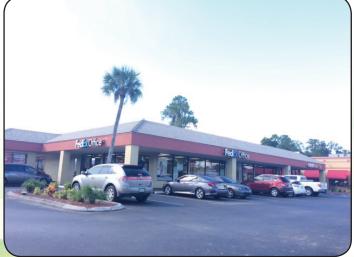

Property Type:

Retail/Office Center

Size Buildings/Features:

41,945 SF - CB construction building, built 1985

| UNITS       | SIZE     | TENANTS                              |
|-------------|----------|--------------------------------------|
| 1           | 1,200 SF | Perfect Nail & Spa                   |
| 2-3-4-5     | 4,800 SF | Fedex - Kinkos                       |
| 6           | 1,200 SF | Reliant Computer Services            |
| 7           | 1,200 SF | State Farm Insurance                 |
| 8           | 1,200 SF | Reflexology and Massage Therapy      |
| 9-10-11-12  | 4,800 SF | Plato's Closet                       |
| 13          | 1,200 SF | VACANT                               |
| 14-15       | 2,400 SF | Kid's Consignment                    |
| 16-17       | 2,400 SF | Belle La Vie/Salon Spa               |
| 18          | 1,200 SF | European Furniture Showroom          |
| 19          | 1,200 SF | Florida Reptiles                     |
| 20-21-22-23 | 6,930 SF | Family Martial Arts                  |
| 24-25       | 3,520 SF | Optimal Performance Physical Therapy |
| 26-27-28-29 | 3,600 SF | Le Maris Bistro French Bakery        |
| 30          | 1,200 SF | Fantastic Sam's Hair Studio          |
| 31          | 1,200 SF | Hunan Chinese Take Out               |