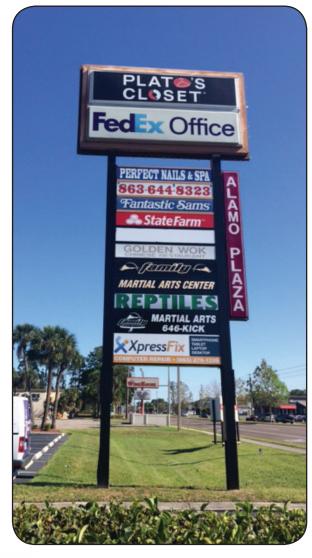

**RETAIL / OFFICE SUITES FOR LEASE** 

4525 South Florida Avenue, Lakeland, FL 33813

- Retail/Office suites for lease from 1,200 SF
- Well established plaza at major signalized intersection. Superior location and prime visibility and access in South Lakeland's high demographics' area. Flexible size suites and signage opportunity on existing pylon sign.
- NE Corner of South Florida Avenue (lakeland's main North/South thoroughfare) and Alamo Drive.
- Lease Rate: from \$14.00/SF plus applicable sales tax.
- NNN lease CAM charges \$3.90/SF

\$14.00/SF plus applicable sales tax Lease Rate: **Operating Expenses:** Triple net lease - CAM charges \$3.90/SF **Traffic Count:** 40,500 AADT at property site. Channel lettering above suite and pylon sign on Street Signage: Land Use/Zoning: C-2 Commercial Retail - City of Lakeland Parking: 177 parking spaces – non-exclusive basis Comments: Well established plaza at major signalized intersection. Superior location and prime visibility and access in South Lakeland's high demographics' area. Flexible size suites