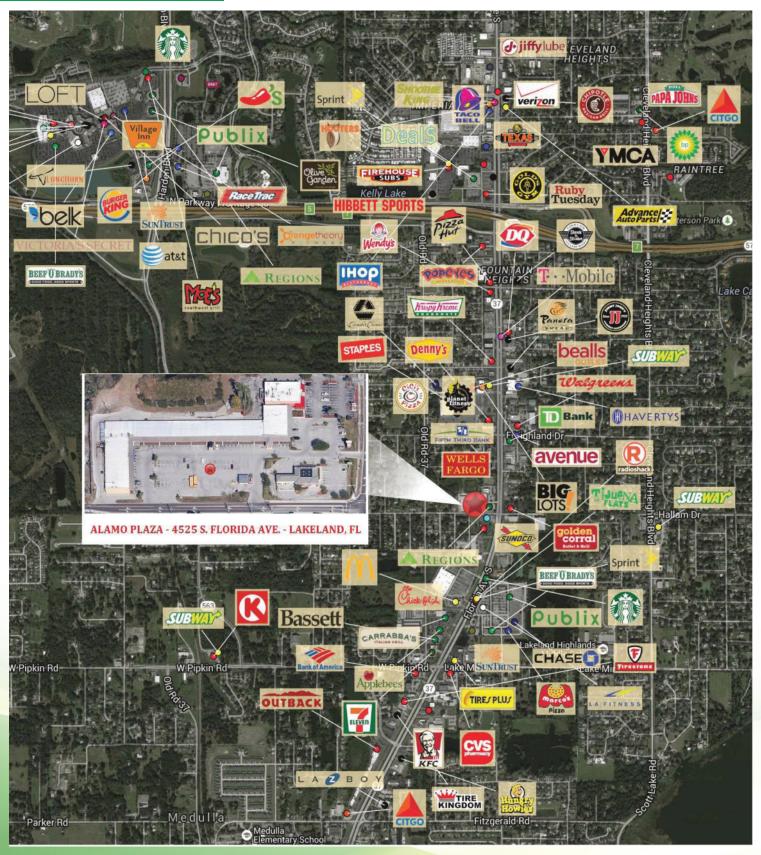

**RETAIL / OFFICE SUITES FOR LEASE** 

4525 South Florida Avenue, Lakeland, FL 33813

- Retail/Office suites for lease from 1,200 SF
- Well established plaza at major signalized intersection. Superior location and prime visibility and access in South Lakeland's high demographics' area. Flexible size suites and signage opportunity on existing pylon sign.
- NE Corner of South Florida Avenue (lakeland's main North/South thoroughfare) and Alamo Drive.
- Lease Rate: from \$14.00/SF plus applicable sales tax.
- NNN lease CAM charges \$3.90/SF

## **RETAIL/OFFICE SUITES FOR LEASE**

Property Identification:

Property Address:

**Property Location:** 

Alamo PLAZA

4525 South Florida Avenue, Lakeland, FL 33813

NE corner of South Florida Avenue (Lakeland's main North/South thoroughfare) and Alamo Drive at at signalized intersection. RECE[