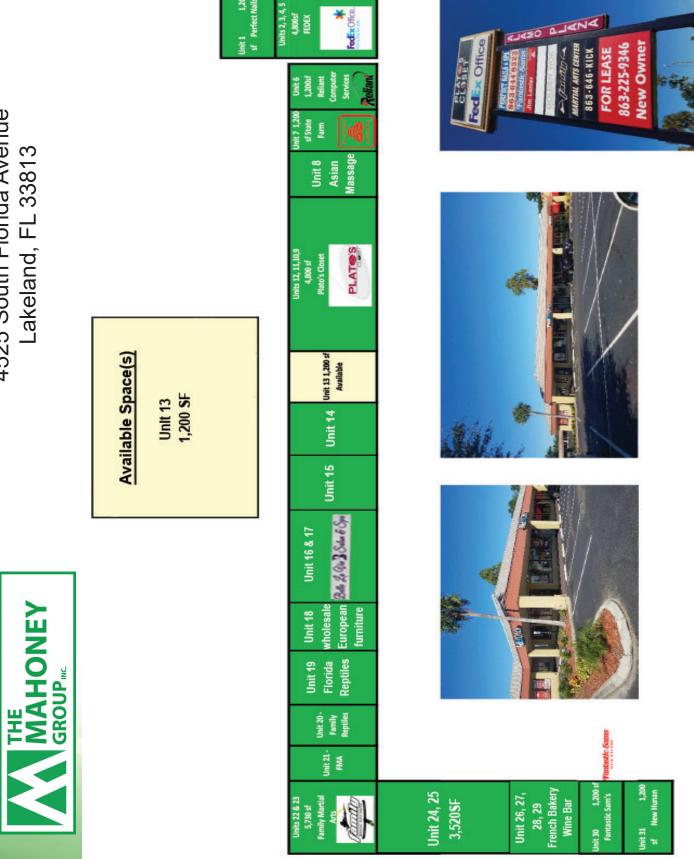

Property Type:

Retail/Office Center

Size Buildings/Features:

41,945 SF - CB construction building, built 1985

| UNITS       | SIZE     | TENANTS                              |
|-------------|----------|--------------------------------------|
| 1           | 1,200 SF | Perfect Nail & Spa                   |
| 2-3-4-5     | 4,800 SF | Fedex - Kinkos                       |
| 6           | 1,200 SF | Reliant Computer Services            |
| 7           | 1,200 SF | State Farm Insurance                 |
| 8           | 1,200 SF | Reflexology and Massage Therapy      |
| 9-10-11-12  | 4,800 SF | Plato's Closet                       |
| 13          | 1,200 SF | VACANT                               |
| 14-15       | 2,400 SF | Kid's Consignment                    |
| 16-17       | 2,400 SF | Belle La Vie/Salon Spa               |
| 18          | 1,200 SF | European Furniture Showroom          |
| 19          | 1,200 SF | Florida Reptiles                     |
| 20-21-22-23 | 6,930 SF | Family Martial Arts                  |
| 24-25       | 3,520 SF | Optimal Performance Physical Therapy |
| 26-27-28-29 | 3,600 SF | Le Maris Bistro French Bakery        |
| 30          | 1,200 SF | Fantastic Sam's Hair Studio          |
| 31          | 1,200 SF | Hunan Chinese Take Out               |