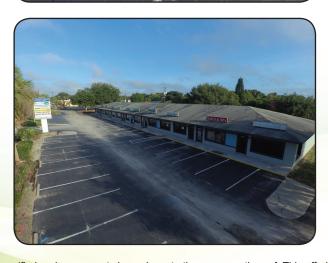

T. Services        |

Lease Rate: \$14.00/SF, plus applicable State sales tax

Future Land Use: CAC (Community Activity Center), Unincorporated Polk County

Utilities: Each suite is separately metered for utilities

Electric: TECO (Tampa Electric Company)
Water and sewer: City of Winter Haven
Gas: Florida Public Utilities/Natural Gas

Comments: Great mini-plaza in the Cypress Gardens Blvd., LEGOLAND area,

in the hub of major commercial and residential activity.

Each space has its own sign box and space on the large pylon

sign. Excellent access, visibility and parking.

Plaza has undergone recent renovations including upgraded

landscaping.

Contact: Maria Mahoney, 863 619-6740

Florida Licensed Real Estate Broker





## 3005 - 3027 CYPRESS GARDENS ROAD, WINTER HAVEN, FL 33884













#### 3005 - 3027 CYPRESS GARDENS ROAD, WINTER HAVEN, FL 33884















#### 3005 - 3027 CYPRESS GARDENS ROAD, WINTER HAVEN, FL 33884