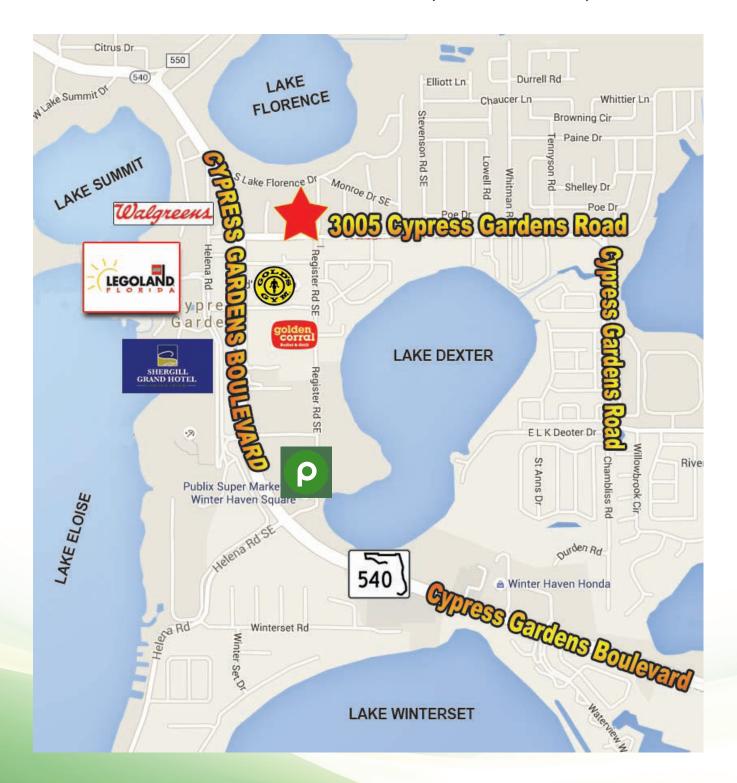

#### 3005 - 3027 CYPRESS GARDENS ROAD, WINTER HAVEN, FL 33884

Property Location: NE corner of Cypress Gardens Road, bordered by Tyler Avenue

to the West and Buchanan Road, 2 blocks off Cypress Gardens

Boulevard.

Property Type: Mini Plaza – Neighborhood center - Retail/Office.