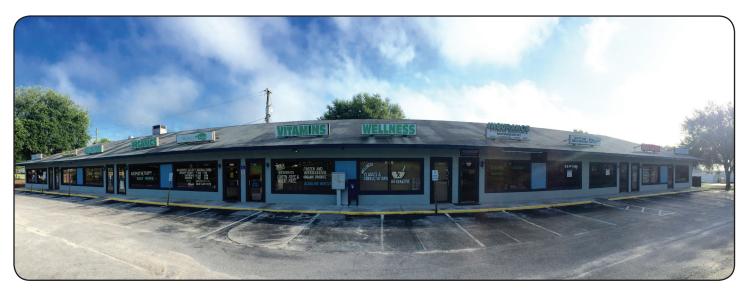

Size Building: 12,000 SF - CB construction, built 1990, divided into multiple

suites (retail/office).

Land size: 1.03 acres

| UNIT | SIZE     | DETAILS                                     | COMMENTS                     |
|------|----------|---------------------------------------------|------------------------------|
| 3005 | 1,500 SF | LEASED                                      | Beijing Chinese Restaurant   |
| 3007 | 1,000 SF | LEASED                                      | Hungry Howies                |
| 3009 | 2,000 SF | Suite with kitchen sink (former Vegan Café) | Available                    |
| 3013 | 1,000 SF | Open retail area                            | Available                    |
| 3017 | 1,000 SF | Open retail                                 | Available                    |
| 3019 | 1,000 SF | LEASED                                      | Mattress Store               |
| 3021 | 1,000 SF | LEASED                                      | Cypress Insurance Management |
| 3023 | 1,500 SF | LEASED                                      | GlamBar Studio               |
| 3025 | 1,000 SF | LEASED                                      | Kathy's Nail Salon           |
| 3027 | 1,000 SF | LEASED                                      | A 2 Z – I.T. Services        |

Comments: Great mini-plaza in the Cypress Gardens Blvd., LEGOLAND area,

in the hub of major commercial and residential activity.

Each space has its own sign box and space on the large pylon

sign. Excellent access, visibility and parking.