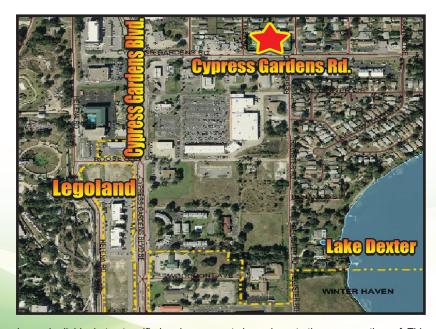

Property Location: NE corner of Cypress Gardens Road, bordered by Tyler Avenue

to the West and Buchanan Road, 2 blocks off Cypress Gardens

Boulevard.

Property Type: Mini Plaza – Neighborhood center - Retail/Office.

#### 3005 - 3027 CYPRESS GARDENS ROAD, WINTER HAVEN, FL 33884