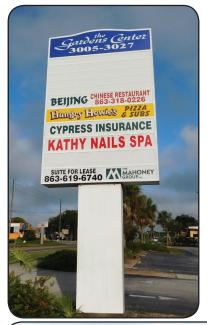

# THE GARDENS CENTER

**Retail/Office Space for Lease** 

### 3023 Cypress Gardens Rd Winter Haven, FL 33884

- Available suites ranging in size from 1,000 SF to 4,000 SF.
- Thriving plaza located off Cypress Gardens Blvd., a few blocks from LEGOLAND, approx. 1 mile East of State Farm Insurance headquarters and Downtown Winter Haven.
- Join tenants: Beijing Restaurant Hungry Howies Cypress Insurance - Kathy's Nail Salon - Glambar Studio - Mattress Store A 2 Z IT Technology Systems.
- Lease Rate \$14.00/SF plus applicable state sales tax.

### WINTER HAVEN, FLORIDA RETAIL/OFFICE SPACE - FOR LEASE

Property Identification: THE GARDENS CENTER

Property Address: 3005 thru 3027 Cypress Gardens Road

Winter Haven, FL 33884

Folio #: 26-28-35-662230-001820, Polk County

Comments: Great mini-plaza in the Cypress Gardens Blvd., LEGOLAND area,

in the hub of major commercial and residential activity.

Each space has its own sign box and space on the large pylon

sign. Excellent access, visibility and parking.