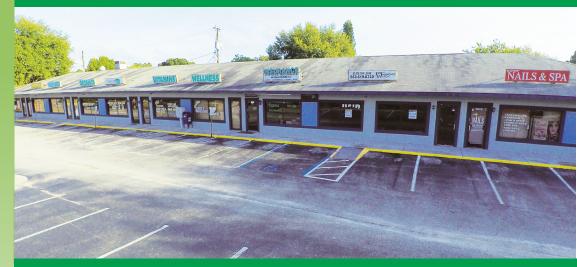

# THE GARDENS CENTER

**Retail/Office Space for Lease** 

### 3023 Cypress Gardens Rd Winter Haven, FL 33884

- Available suites ranging in size from 1,000 SF to 4,000 SF.
- Thriving plaza located off Cypress Gardens Blvd., a few blocks from LEGOLAND, approx. 1 mile East of State Farm Insurance headquarters and Downtown Winter Haven.
- Join tenants: Beijing Restaurant Hungry Howies Cypress Insurance - Kathy's Nail Salon - Glambar Studio - Mattress Store A 2 Z IT Technology Systems.
- Lease Rate \$14.00/SF plus applicable state sales tax.

## 3005 - 3027 CYPRESS GARDENS ROAD, WINTER HAVEN, FL 33884