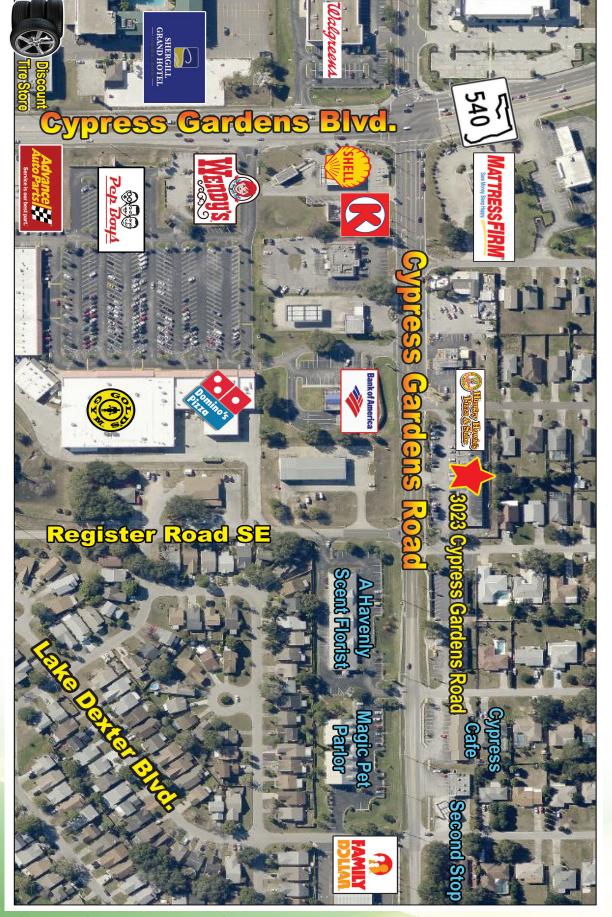

Property Location: NE corner of Cypress Gardens Road, bordered by Tyler Avenue

to the West and Buchanan Road, 2 blocks off Cypress Gardens

Boulevard.

Property Type: Mini Plaza – Neighborhood center - Retail/Office.

#### 3005 - 3027 CYPRESS GARDENS ROAD, WINTER HAVEN, FL 33884