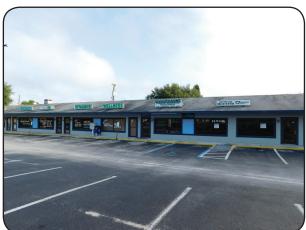

I.T. Services        |

Lease Rate: \$14.00/SF, plus applicable State sales tax

Future Land Use: CAC (Community Activity Center), Unincorporated Polk County

Utilities: Each suite is separately metered for utilities

Electric: TECO (Tampa Electric Company)
Water and sewer: City of Winter Haven
Gas: Florida Public Utilities/Natural Gas

Comments: Great mini-plaza in the Cypress Gardens Blvd., LEGOLAND area,

in the hub of major commercial and residential activity.

Each space has its own sign box and space on the large pylon

sign. Excellent access, visibility and parking.

Plaza has undergone recent renovations including upgraded

landscaping.

Contact: Maria Mahoney, 863 619-6740

Florida Licensed Real Estate Broker





## 3005 - 3027 CYPRESS GARDENS ROAD, WINTER HAVEN, FL 33884













#### 3005 - 3027 CYPRESS GARDENS ROAD, WINTER HAVEN, FL 33884















#### 3005 - 3027 CYPRESS GARDENS ROAD, WINTER HAVEN, FL 33884