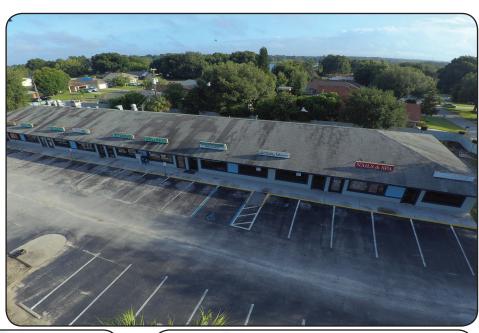

Property Location: NE corner of Cypress Gardens Road, bordered by Tyler Avenue

to the West and Buchanan Road, 2 blocks off Cypress Gardens

Boulevard.

Property Type: Mini Plaza – Neighborhood center - Retail/Office.

Size Building: 12,000 SF - CB construction, built 1990, divided into multiple

suites (retail/office).

Land size: 1.03 acres

| UNIT | SIZE     | DETAILS                                     | COMMENTS                     |
|------|----------|---------------------------------------------|------------------------------|
| 3005 | 1,500 SF | LEASED                                      | Beijing Chinese Restaurant   |
| 3007 | 1,000 SF | LEASED                                      | Hungry Howies                |
| 3009 | 2,000 SF | Suite with kitchen sink (former Vegan Café) | Available                    |
| 3013 | 1,000 SF | Open retail area                            | Available                    |
| 3017 | 1,000 SF | Open retail                                 | Available                    |
| 3019 | 1,000 SF | LEASED                                      | Mattress Store               |
| 3021 | 1,000 SF | LEASED                                      | Cypress Insurance Management |
| 3023 | 1,500 SF | LEASED                                      | GlamBar Studio               |
| 3025 | 1,000 SF | LEASED                                      | Kathy's Nail Salon           |
| 3027 | 1,000 SF | LEASED                                      | A 2 Z – I.T. Services        |

Comments: Great mini-plaza in the Cypress Gardens Blvd., LEGOLAND area,

in the hub of major commercial and residential activity.

Each space has its own sign box and space on the large pylon

sign. Excellent access, visibility and parking.

## 3005 - 3027 CYPRESS GARDENS ROAD, WINTER HAVEN, FL 33884