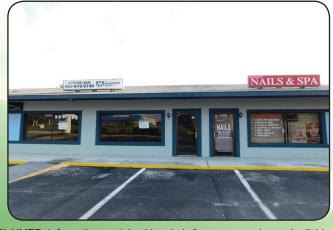

## 3005 - 3027 CYPRESS GARDENS ROAD, WINTER HAVEN, FL 33884

### WINTER HAVEN, FLORIDA RETAIL/OFFICE SPACE - FOR LEASE

Property Identification: THE GARDENS CENTER

Property Address: 3005 thru 3027 Cypress Gardens Road

Winter Haven, FL 33884

Folio #: 26-28-35-662230-001820, Polk County

Size Building: 12,000 SF - CB construction, built 1990, divided into multiple

suites (retail/office).

Land size: 1.03 acres

| UNIT | SIZE     | DETAILS                                     | COMMENTS                     |
|------|----------|---------------------------------------------|------------------------------|
| 3005 | 1,500 SF | LEASED                                      | Beijing Chinese Restaurant   |
| 3007 | 1,000 SF | LEASED                                      | Hungry Howies                |
| 3009 | 2,000 SF | Suite with kitchen sink (former Vegan Café) | Available                    |
| 3013 | 1,000 SF | Open retail area                            | Available                    |
| 3017 | 1,000 SF | Open retail                                 | Available                    |
| 3019 | 1,000 SF | LEASED                                      | Mattress Store               |
| 3021 | 1,000 SF | LEASED                                      | Cypress Insurance Management |
| 3023 | 1,500 SF | LEASED                                      | GlamBar Studio               |
| 3025 | 1,000 SF | LEASED                                      | Kathy's Nail Salon           |
| 3027 | 1,000 SF | LEASED                                      | A 2 Z – I.T. Services        |