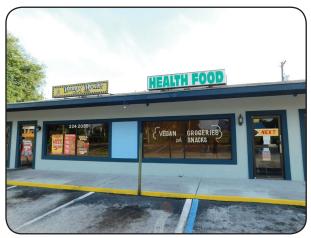

Z – I.T. Services        |

Lease Rate: \$14.00/SF, plus applicable State sales tax

Future Land Use: CAC (Community Activity Center), Unincorporated Polk County

Utilities: Each suite is separately metered for utilities

Electric: TECO (Tampa Electric Company)
Water and sewer: City of Winter Haven
Gas: Florida Public Utilities/Natural Gas

Comments: Great mini-plaza in the Cypress Gardens Blvd., LEGOLAND area,

in the hub of major commercial and residential activity.

Each space has its own sign box and space on the large pylon

sign. Excellent access, visibility and parking.

Plaza has undergone recent renovations including upgraded

landscaping.

Contact: Maria Mahoney, 863 619-6740

Florida Licensed Real Estate Broker





## 3005 - 3027 CYPRESS GARDENS ROAD, WINTER HAVEN, FL 33884













#### 3005 - 3027 CYPRESS GARDENS ROAD, WINTER HAVEN, FL 33884















#### 3005 - 3027 CYPRESS GARDENS ROAD, WINTER HAVEN, FL 33884