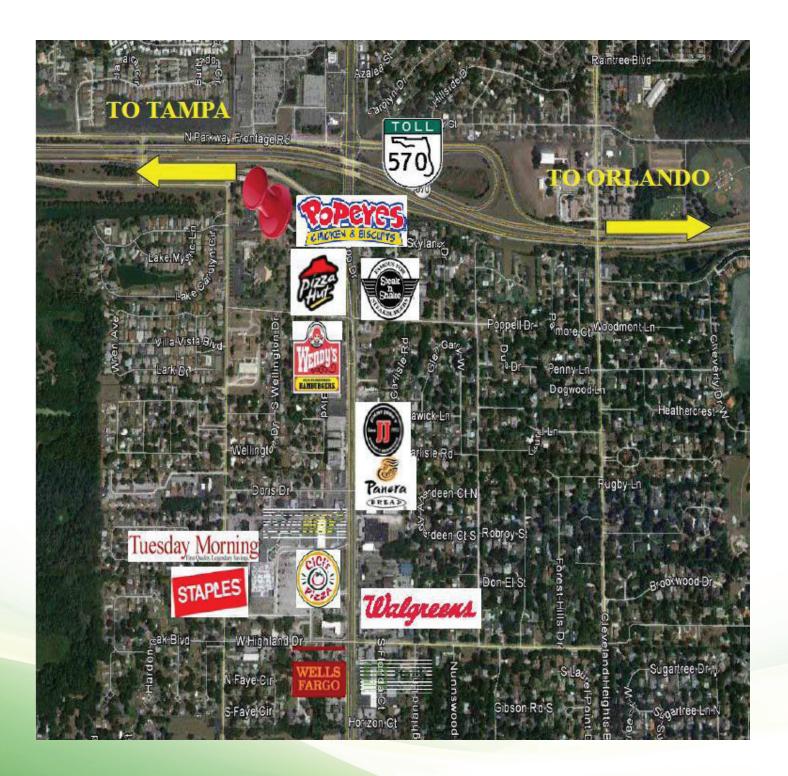

#### PRIME SOUTH FLORIDA AVENUE/POLK PARKWAY OFFICE SPACE

Property Identification: Bagatelle Building

Property Address: 3825 S. Florida Avenue

Lakeland, FL 33813-1103

Property Location: SW corner of South Florida Avenue behind

Popeye's Chicken restaurant, at the off ramp of

SR 570 (Polk Parkway) exit, in cul-de-sac.

Type Property: 2-story Professional Building.

Improvements: Total size building 4,550 SF CB construction – no

elevator – bay windows – custom built cabinets in

South Florida Avenue (Lakeland's main North / South thoroughfare, in the hub of commercial activity. Large pylon for tenants' own signage.

Parking: 25 parking spaces (1 ADA)

Contact: Maria Mahoney, Florida Lic. R.E. Broker/Owner