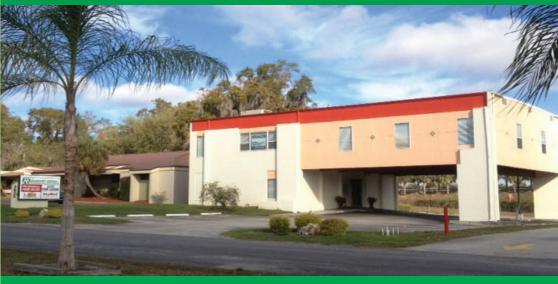

# Prime South Florida Avenue / Polk Parkway Office Space for Lease

3825 S. Florida Avenue, Lakeland FL 33813

- Suite 4, 973 RSF, available space for lease
- Fully renovated great floor plan Cat 6 cabling
- Great South Florida Avenue View Visibility
- Available for lease \$15.00/SF, NNN (\$2.75/SF).

#### PRIME SOUTH FLORIDA AVENUE/POLK PARKWAY OFFICE SPACE

Property Identification: Bagatelle Building

Property Address: 3825 S. Florida Avenue

Lakeland, FL 33813-1103

Property Location: SW corner of South Florida Avenue behind

Popeye's Chicken restaurant, at the off ramp of

SR 570 (Polk Parkway) exit, in cul-de-sac.

Type Property: 2-story Professional Building.

Improvements: Total size building 4,550 SF CB construction – no

elevator – bay windows – custom built cabinets in