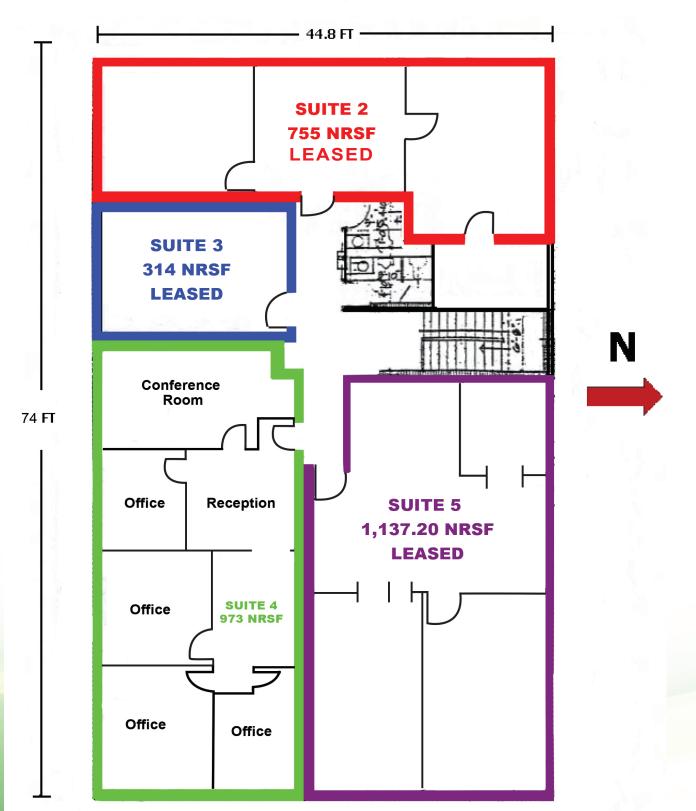

some offices - 2 restrooms - one event room.

Zoning/Land Use: C-1 City of Lakeland

| SUITE                         | SIZE    | DETAILS                                                                                         |
|-------------------------------|---------|-------------------------------------------------------------------------------------------------|
| 1 <sup>st</sup> Floor Suite 1 | LEASED  | Blown Away Salon and Spa (1st floor)                                                            |
| 2 <sup>nd</sup> floor Suite 2 | 755 RSF | Lugos Travel                                                                                    |
| 2 <sup>nd</sup> floor Suite 3 | 340 RSF | Event Room                                                                                      |
| 2 <sup>nd</sup> floor Suite 4 | 973 RSF | Reception/admin – 4 private offices – conference room – work/copy area. Wireless availability . |
| 2 <sup>nd</sup> floor Suite 5 | LEASED  | The Mahoney Group, Inc.                                                                         |