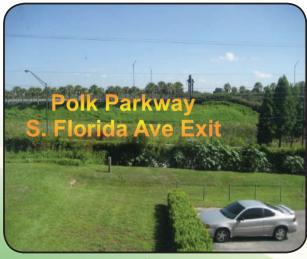

#### PRIME SOUTH FLORIDA AVENUE/POLK PARKWAY OFFICE SPACE

Property Identification: Bagatelle Building

Property Address: 3825 S. Florida Avenue

Lakeland, FL 33813-1103

Property Location: SW corner of South Florida Avenue behind

Popeye's Chicken restaurant, at the off ramp of

SR 570 (Polk Parkway) exit, in cul-de-sac.

Type Property: 2-story Professional Building.

Improvements: Total size building 4,550 SF CB construction – no

elevator – bay windows – custom built cabinets in