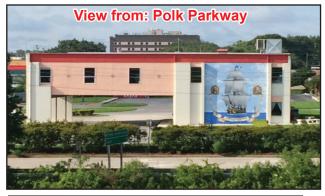

South Florida Avenue (Lakeland's main North / South thoroughfare, in the hub of commercial activity. Large pylon for tenants' own signage.

Parking: 25 parking spaces (1 ADA)

Contact: Maria Mahoney, Florida Lic. R.E. Broker/Owner