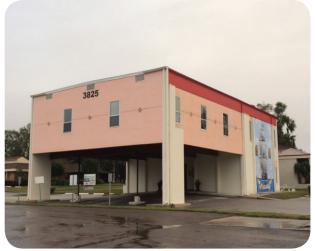

on/admin – 4 private offices – conference room – work/copy area. Wireless availability . |
| 2 <sup>nd</sup> floor Suite 5 | LEASED  | The Mahoney Group, Inc.                                                                         |

Lease Rate: \$15.00/SF, NNN (operating expenses \$2.75/SF).

Utilities: City of Lakeland Electric, Water and Sewer

Billed monthly, based on square footage.

Comments: Immediate access to Polk Parkway (SR 570) and

South Florida Avenue (Lakeland's main North / South thoroughfare, in the hub of commercial activity. Large pylon for tenants' own signage.

Parking: 25 parking spaces (1 ADA)

Contact: Maria Mahoney, Florida Lic. R.E. Broker/Owner

863 619-6740



#### 3825 S. Florida Avenue, Lakeland FL 33813





### 3825 S. Florida Avenue, Lakeland FL 33813













South View



## 3825 S. Florida Avenue, Lakeland FL 33813 SUITE 4













#### 3825 S. Florida Avenue, Lakeland FL 33813