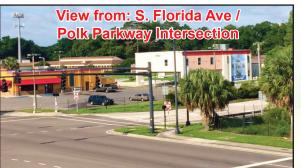

South Florida Avenue (Lakeland's main North / South thoroughfare, in the hub of commercial activity. Large pylon for tenants' own signage.

Parking: 25 parking spaces (1 ADA)

Contact: Maria Mahoney, Florida Lic. R.E. Broker/Owner