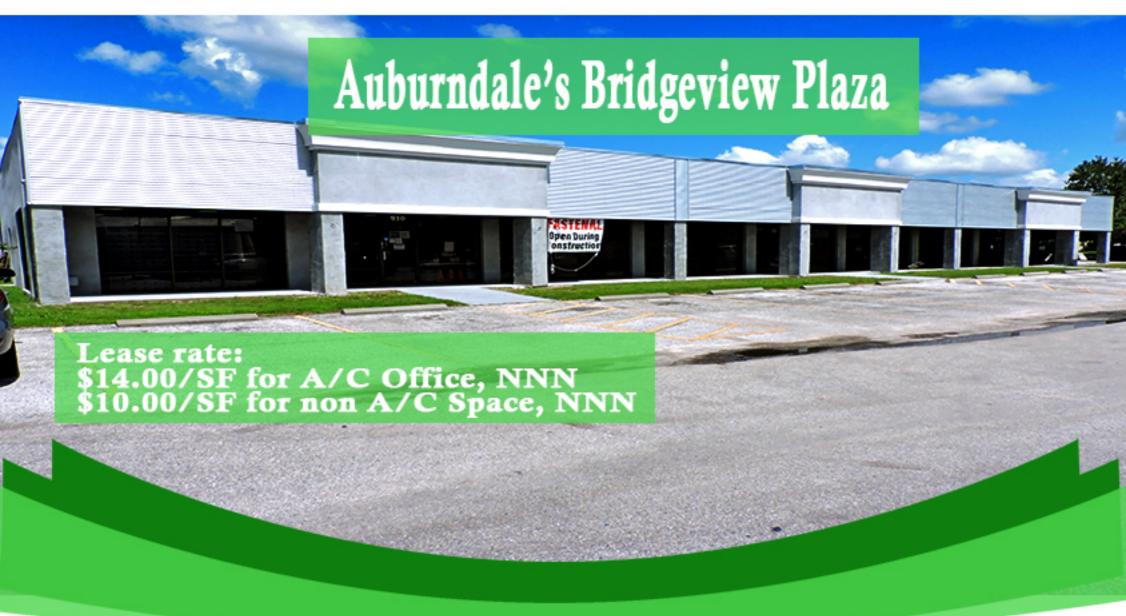

# Property Located at 904-910 Magnolia Ave Auburdale, FL 33823

- ◆ On US 92 E in high commerical corridor serving Auburndale, Lakeland, and Winter Haven--Prime visibility and signage.
- ♦ Total building size: 12,900 SF
- Available space: 1,200 SF front office/retail plus 2,100 SF contiguous clear-span warehouse with 1 O/H door and double doors.
- ◆ Concrete block building with complete renovation Winter 2017
- Ample Parking

Zoning Highway Commercial – City of Auburndale

Utilities TECO Electric –

Municipal water and sewer, City of Auburndale

Base Lease Rate Front Office/Retail: \$14.00/SF, NNN -

Warehouse: \$10.00/SF, NNN

Comments This center offers excellent visibility and access