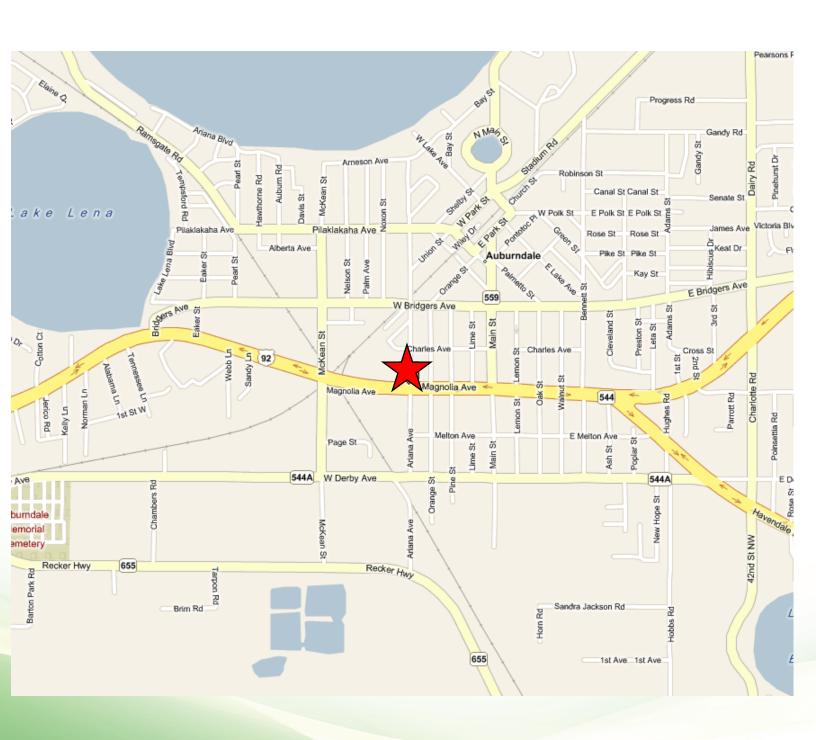

# BRIDGEVIEW PLAZA RETAIL/OFFICE + WAREHOUSE FOR LEASE

Property Identification BRIDGEVIEW PLAZA

Property Address 904-910 Magnolia Avenue, Auburndale, FL 33823

Property Location Parallel to US 92 at the foothill of the RR overpass

just before Main Street and Downtown Auburndale

Type Property Retail/Office Commercial building with canopied

sidewalk and large sign boxes for all suites.

Available Space 1,200 SF Retail/Office air conditioned suite – glass