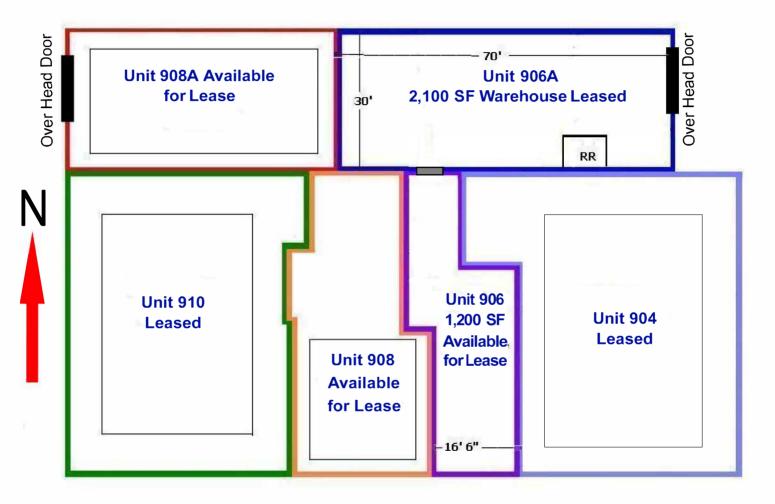

# Property Located at 904-910 Magnolia Ave Auburdale, FL 33823

- ◆ On US 92 E in high commerical corridor serving Auburndale, Lakeland, and Winter Haven--Prime visibility and signage.
- ♦ Total building size: 12,900 SF
- Available space: 1,200 SF front office/retail plus 2,100 SF contiguous clear-span warehouse with 1 O/H door and double doors.
- ◆ Concrete block building with complete renovation Winter 2017
- Ample Parking

storefront – open floor plan for build-out to tenant specifications –  $2\,RR$ . This space connects to the

warehouse.

2,100 SF Warehouse: 70'x30' – CB – O/H door

and side double doors -12' eaves -RR.

Parking Non-exclusive parking for all tenants

Zoning Highway Commercial – City of Auburndale

Utilities TECO Electric –

Municipal water and sewer, City of Auburndale

Base Lease Rate Front Office/Retail: \$14.00/SF, NNN -

Warehouse: \$10.00/SF, NNN

Comments This center offers excellent visibility and access