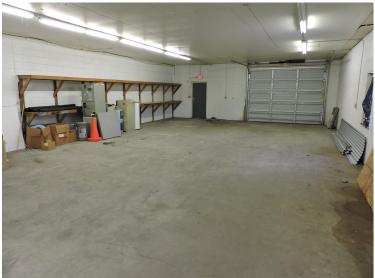

anopied

sidewalk and large sign boxes for all suites.

Available Space 1,200 SF Retail/Office air conditioned suite – glass

storefront – open floor plan for build-out to tenant specifications –  $2\,RR$ . This space connects to the

warehouse.

2,100 SF Warehouse: 70'x30' – CB – O/H door

and side double doors -12' eaves -RR.

Parking Non-exclusive parking for all tenants

Zoning Highway Commercial – City of Auburndale

Utilities TECO Electric –

Municipal water and sewer, City of Auburndale

Base Lease Rate Front Office/Retail: \$14.00/SF, NNN -

Warehouse: \$10.00/SF, NNN

Comments This center offers excellent visibility and access

for a variety of businesses from retail to office.

Contact Maria Mahoney, Florida Licensed R.E. Broker at

863-619-6740



### **PROPERTY PHOTOS**











## Bridgeview Plaza 904B Magnolia Avenue Auburndale, FL 33823



#### 12,900 SF Commercial Building

904 – 910 Magnolia Ave. Auburndale, FL 33823



### 12,900 SF Commercial Building 904 – 910 Magnolia Ave. Auburndale, FL 33823