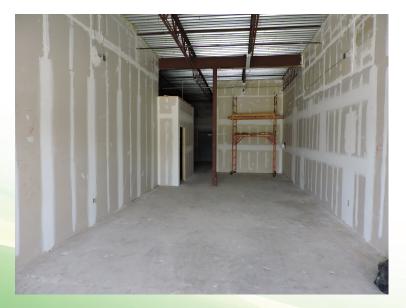

canopied

sidewalk and large sign boxes for all suites.

Available Space 1,200 SF Retail/Office air conditioned suite – glass

storefront – open floor plan for build-out to tenant specifications –  $2\,RR$ . This space connects to the

warehouse.

2,100 SF Warehouse: 70'x30' – CB – O/H door

and side double doors -12' eaves -RR.

Parking Non-exclusive parking for all tenants

Zoning Highway Commercial – City of Auburndale

Utilities TECO Electric –

Municipal water and sewer, City of Auburndale

Base Lease Rate Front Office/Retail: \$14.00/SF, NNN -

Warehouse: \$10.00/SF, NNN

Comments This center offers excellent visibility and access

for a variety of businesses from retail to office.

Contact Maria Mahoney, Florida Licensed R.E. Broker at

863-619-6740



### **PROPERTY PHOTOS**











## Bridgeview Plaza 904B Magnolia Avenue Auburndale, FL 33823



#### 12,900 SF Commercial Building

904 – 910 Magnolia Ave. Auburndale, FL 33823



### 12,900 SF Commercial Building 904 – 910 Magnolia Ave. Auburndale, FL 33823