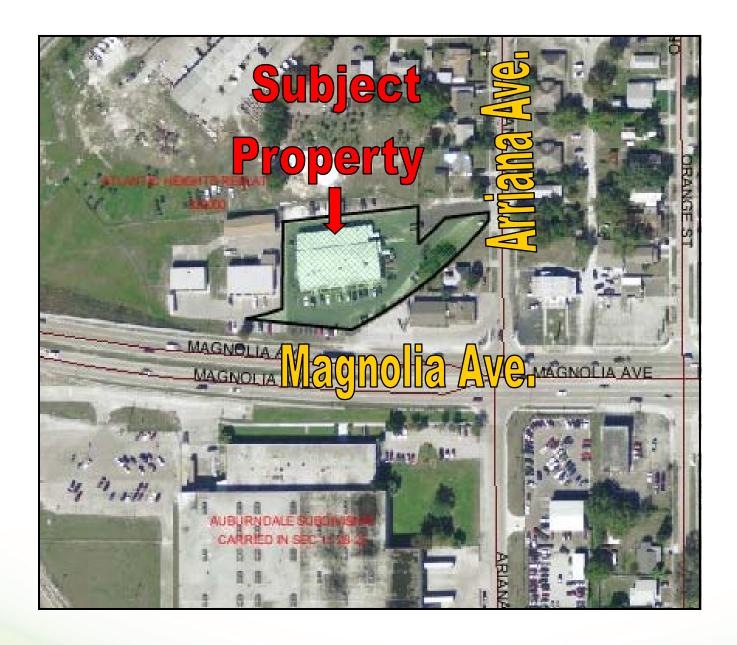

# BRIDGEVIEW PLAZA RETAIL/OFFICE + WAREHOUSE FOR LEASE

Property Identification BRIDGEVIEW PLAZA

Property Address 904-910 Magnolia Avenue, Auburndale, FL 33823

Property Location Parallel to US 92 at the foothill of the RR overpass

just before Main Street and Downtown Auburndale

Type Property Retail/Office Commercial building with canopied

sidewalk and large sign boxes for all suites.

Available Space 1,200 SF Retail/Office air conditioned suite – glass